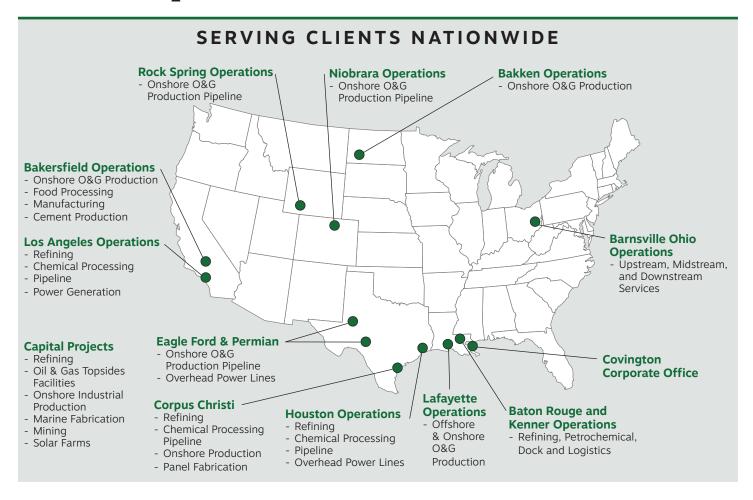

## **Office Locations**

### **Corporate Office**

170 New Camellia Blvd. Ste. 200 Covington, LA 70433

#### Midstream

17 Veterans Memorial Blvd. Kenner, LA 70062

## **River Region**

3204 Burnside (Hwy 44) Ave. Gonzales, LA 70737

## **Automation Shop**

524 S. Domingue Ave. Lafayette, LA 70506

#### Houston

8040 Leesa Lane Pasadena, TX 77507

### **Permian Basin**

3211 SCR 1200 Midland, TX 79706

#### California & Nevada

4824 Rosedale Lane Bakersfield, CA 93314